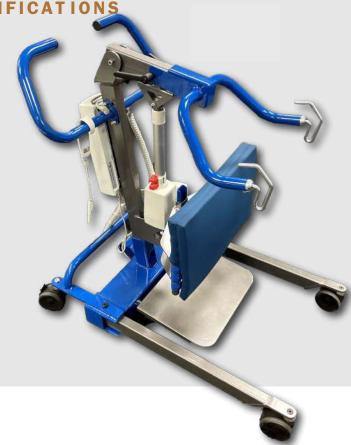

Med-Riser Lift SPECIFICATIONS

Safe Working Load ...... 500 LBS.

Front Casters...... 4"

Rear Casters......4"

1 Year (Casters, Hand Control) 90 Days (Battery)