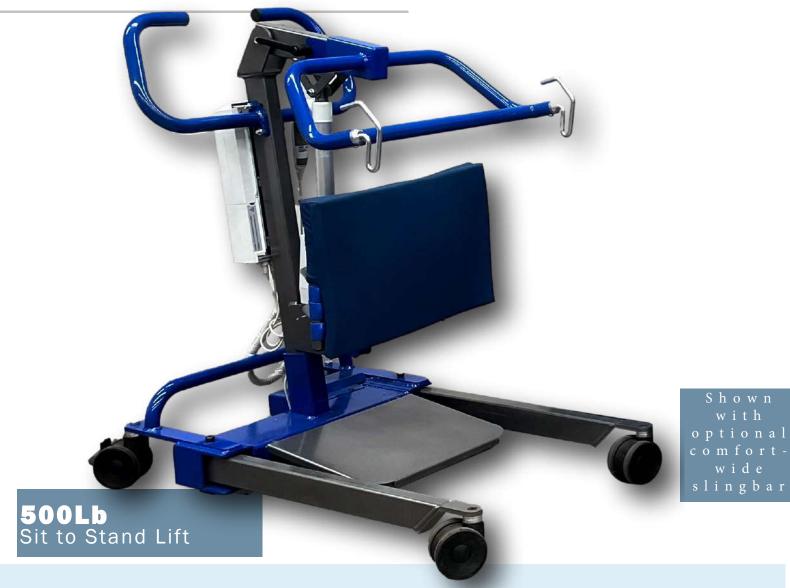

## MedRISERTM

## Flex Series

- Electric— powered electric lift (height and base) will support up to 500lbs and can be used in a variety of transfer situations.
- "Flex" Knee adapted from our specialty seating line
  the pressure relief strapping and pad aids in providing
  superior comfort to leg and knee during transfer.
  Adjustable height and depth to customize to resident.
- Multiple Sling Bar Options easily change the sling bar to help enhance resident comfort and support based on clinical preference.

- Removable Foot Rest allows for the residents feet to be placed directly on the floor
- Dual controls controls on the pendant and control box allows the lift to be operable at anytime
- Ergonomics—enhanced thicker push handles with bottom "kick" support bar for additional leverage and staff safety.
- Made inthe USA— an affordable quality lift solution with a commitment to keeping inventory and parts on hand.(no customs or long lead times)

Med-Riser Lift SPECIFICATIONS

Safe Working Load ...... 500 LBS.

Front Casters...... 4"

Rear Casters......4"

1 Year (Casters, Hand Control) 90 Days (Battery)