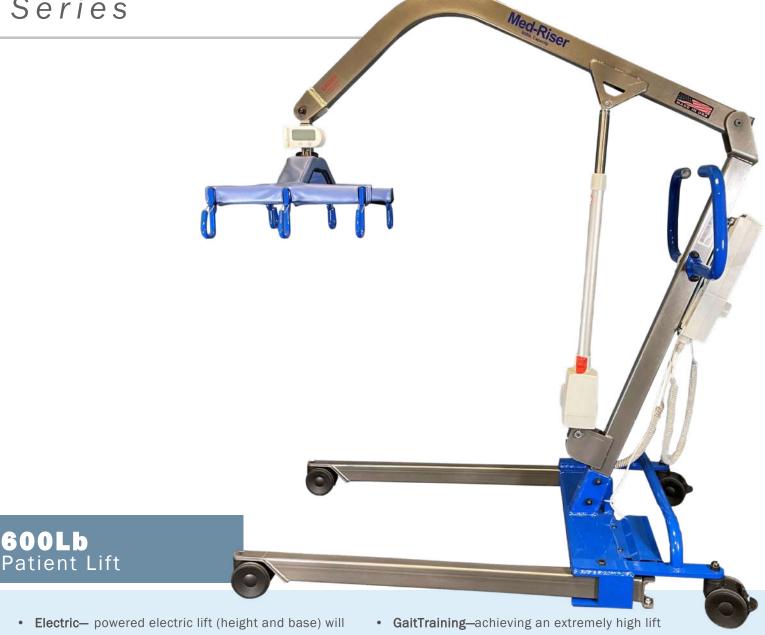

## MedRISER TM Series

- Electric— powered electric lift (height and base) will support up to 600lbs and can be used in a variety of lifting situations.
- 6 point spreader added width helps enhance comfort to end user while transferring. Pair with a variety of slings for transfers, rehab/gait training, turning and repositioning.
- Lift Height built to have an extremely long lift arm achieving a high lift height which allows it to be utilized for a variety of lifting needs and care settings.
- GaitTraining—achieving an extremely high lift height will allow for gait training, ambulation, and various other rehabilitation exercises.
- OptionalScale have the ability to weight patients anywhere and at anytime with a bolt on scale.
- Ergonomics enhanced thicker push handles with bottom "kick" support bar for additional leverage and staff safety.
- Made inthe USA— an affordable quality lift solution with a commitment to keeping inventory and parts on hand.(no customs or long lead times)

## Med-Riser Lift SPECIFICATIONS

Safe Working Load ...... 600 LBS. Front Casters......4" Rear Casters......4" Max Height...... 83" (pivot pin) Low Height......19.625" (spreader bar) Legs Open......44" (center of caster) Legs Closed......24" (center of caster)

Overall Length...... 50.2"

Warranty ...... 3 Year Limited (Parts Only)

1 Year (Casters, Hand Control)

90 Days (Battery)