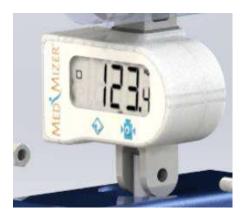

## MedRISER TM Series

- Electric— powered electric lift (height and base) will support up to 600lbs and can be used in a variety of lifting situations.
- 6 point spreader added width helps enhance comfort to end user while transferring. Pair with a variety of slings for transfers, rehab/gait training, turning and repositioning.
- Lift Height built to have an extremely long lift arm achieving a high lift height which allows it to be utilized for a variety of lifting needs and care settings.
- GaitTraining—achieving an extremely high lift height will allow for gait training, ambulation, and various other rehabilitation exercises.
- OptionalScale have the ability to weight patients anywhere and at anytime with a bolt on scale.
- Ergonomics enhanced thicker push handles with bottom "kick" support bar for additional leverage and staff safety.
- Made inthe USA— an affordable quality lift solution with a commitment to keeping inventory and parts on hand.(no customs or long lead times)

## Accessory Options

600lb Scale

PROUDLY MADE IN THE U.S.A.

(877) 867-7365

**MED-MIZER.COM** 

FALLS PREVENTION

is at the forefront of innovating medical technology for post acute care. We are focused on partnering with you to help address healthcare challenges in the following key areas—