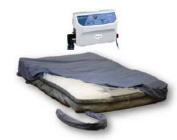

## MATTRESS OPTIONS

Elite - 6" gel infused memory foam

StatMat- 7" air/foam hybrid

I-MersAir- 8" low airloss alternating pressure

PROUDLY MADE IN THE U.S.A.

(877) 867-7365

**MED-MIZER.COM** 

FALLS E