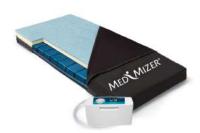

## MATTRESS OPTIONS

Elite - 6" gel infused memory foam

StatMat- 7" air/foam hybrid

I-MersAir- 8" low airloss alternating pressure

PROUDLY MADE IN THE U.S.A.

(877) 867-7365

**MED-MIZER.COM** 

FALLS E