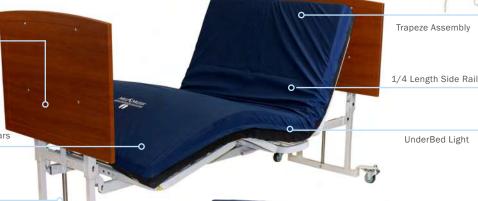

# COMFORTWIDETM

Series

- Falls Risk Floor level (3.6" low height) with optional floor mat to address high risk resident falls
- Bariatric Dignity Provide bariatric residents the same equipment (42" wide/600lb capacity) utilized throughout your facility
- Custodial Care Enhance resident comfort (42" width) to take care of custodial residents.
- Short Term Rehab Advanced features (OneButton Cardiac Chair positioning, trend/reverse trend), optional scale to manage higher acuity residents
- **Standardization** Improve staff training as well as maintenance with ONE bedframe solution across your facility
- Industry Leading Warranty Made in the USA with a best in class warranty (lifetime on the welds, 15 years on the frame, 5 years on the Linak motor/drive system)
- NEW ENHANCEMENTS Clinical Contour reduces resident migration eliminating sliding down towards foot board, backlit pendant with lockouts for easier/safer use, optional underbed light and optional staff controls, shorter head and footboards (AllcareC)

# MED MIZER®

is at the forefront of innovating medical technology for post acute care. We are focused on partnering with you to help address healthcare challenges in the following key areas-

UnderBed Light