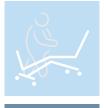

### Standard Bed

Since the inception of the hospital bed - one of the biggest challenges for caregivers and patients is **safely** getting in and out of the bed. Today, Med-Mizer has innovated the *ActiveCare* Bed to solve this challenge.

- One ButtonSafeTurn Exit exclusive feature that fully automates the bed to turn into a chair and allow the patient to safely enter and exit the bed.
- **FullChair Position** full chair position to allow the patient the ability to sit in the bed for added comfort. Watch TV, eat a meal, and socialize with family and friends while remaining comfortably in bed.
- RollBack in Place™ head of bed can articulate to 80 degrees with the assistance of rollback in place to alleviate shearing/friction in the lower back.
- Built in Stand Assist use the high/low as a stand assist to set the bed/chair height to an appropriate height to add assistance and safety when getting in and out of bed.
- Advanced Features optional trendelenburg and reverse trendelenburg to help support advanced positioning needs and to help with feet elevation (potentially reduces swelling).