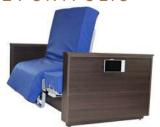

### Standard Bed

Since the inception of the hospital bed - one of the biggest challenges for caregivers and patients is **safely** getting in and out of the bed. Today, Med-Mizer has innovated the *ActiveCare* Bed to solve this challenge.

- One ButtonSafeTurn Exit exclusive feature that fully automates the bed to turn into a chair and allow the patient to safely enter and exit the bed.
- **FullChair Position** full chair position to allow the patient the ability to sit in the bed for added comfort. Watch TV, eat a meal, and socialize with family and friends while remaining comfortably in bed.
- RollBack in Place™ head of bed can articulate to 80 degrees with the assistance of rollback in place to alleviate shearing/friction in the lower back.
- Built in Stand Assist use the high/low as a stand assist to set the bed/chair height to an appropriate height to add assistance and safety when getting in and out of bed.
- Advanced Features optional trendelenburg and reverse trendelenburg to help support advanced positioning needs and to help with feet elevation (potentially reduces swelling).