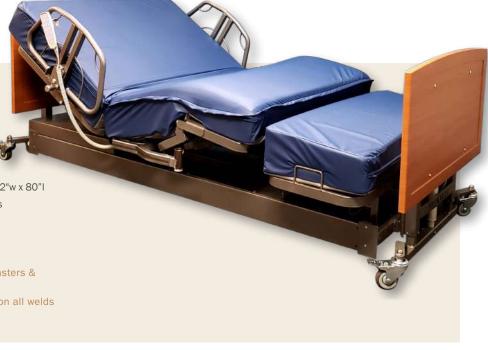

- One ButtonSafeTurn Exit exclusive feature that fully automates the bed to turn into a chair and allow the patient to safely enter and exit the bed.
- **FullChair Position** full chair position to allow the patient the ability to sit in the bed for added comfort. Watch TV, eat a meal, and socialize with family and friends while remaining comfortably in bed.
- RollBack in Place™ head of bed can articulate to 80 degrees with the assistance of rollback in place to alleviate shearing/friction in the lower back.
- Built in Stand Assist use the high/low as a stand assist to set the bed/chair height to an appropriate height to add assistance and safety when getting in and out of bed.
- Advanced Features optional trendelenburg and reverse trendelenburg to help support advanced positioning needs and to help with feet elevation (potentially reduces swelling).

#### ActiveCare® Standard Bed **SPECIFICATIONS**

Deck Height High......27.5" Maximum Safe Working Capacity ...... 600 lbs