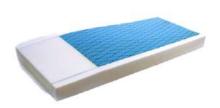

#### MATTRESS OPTIONS

Deluxe - 7" Multi Layered foam with middle die cut for superior pressure redistribution

Elite - 7" Copper gel infused memory foam for superior immersion and heat dissapation