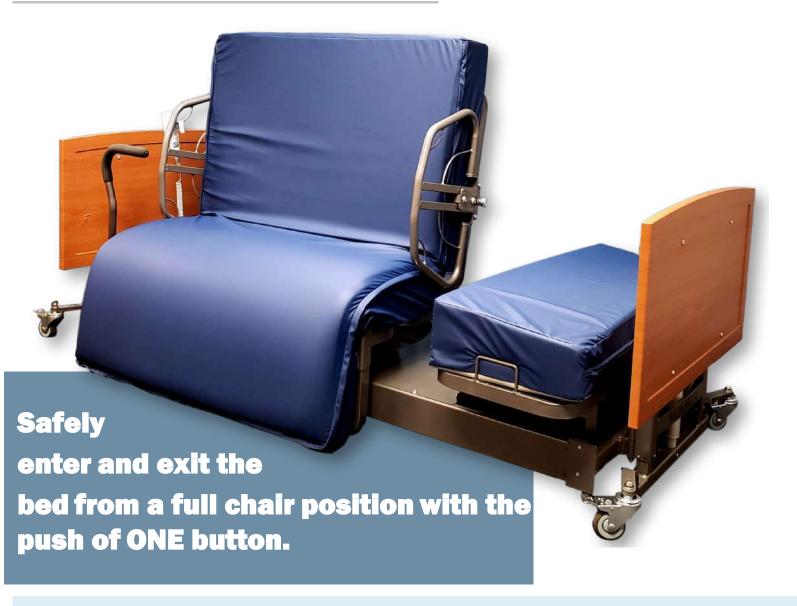

### Standard Bed

Since the inception of the hospital bed - one of the biggest challenges for caregivers and patients is **safely** getting in and out of the bed. Today, Med-Mizer has innovated the *ActiveCare* Bed to solve this challenge.

- One ButtonSafeTurn Exit exclusive feature that fully automates the bed to turn into a chair and allow the patient to safely enter and exit the bed.
- **FullChair Position** full chair position to allow the patient the ability to sit in the bed for added comfort. Watch TV, eat a meal, and socialize with family and friends while remaining comfortably in bed.
- RollBack in Place™ head of bed can articulate to 80 degrees with the assistance of rollback in place to alleviate shearing/friction in the lower back.
- Built in Stand Assist use the high/low as a stand assist to set the bed/chair height to an appropriate height to add assistance and safety when getting in and out of bed.
- Advanced Features optional trendelenburg and reverse trendelenburg to help support advanced positioning needs and to help with feet elevation (potentially reduces swelling).